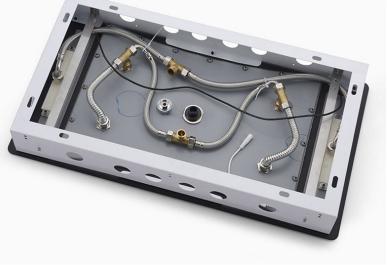

## BathSelect —

BRUSHED GOLD STYLISH THERMOSTATIC RECESSED CEILING MOUNT LED WATERFALL MIST RAINFALL SHOWER SYSTEM WITH HANDHELD SHOWER AND JETTED BODY SPRAYS SPECIFICATIONS

Shower Head Functions: Rainfall, Waterfall, Bubble, Mist Shower Panel /Hose Material: 304 Stainless Steel Showerheads Install: Embedded Ceiling Mounted Concealed Mixer Install: Wall-Mounted Water Flow: Mist: 9L/M; Rain: 15L/M; Waterfall: 15L/M; Bubble: 15L/M Shower Accessories Material: Brass LED Light: Need to Connect Power Shower Hose Length: 1.5M