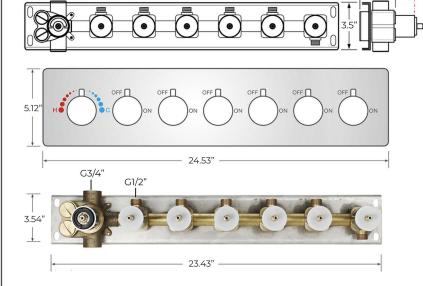

## BathSelect

23.43

**Shower Mixer Connections** 

Thread Interface Size: G 1/2 Inch

Installation Type: Wall Mounted

Flow Rate: 1.5 GPM / 5.7 LPM (each Bodyspray)

Material: Brass