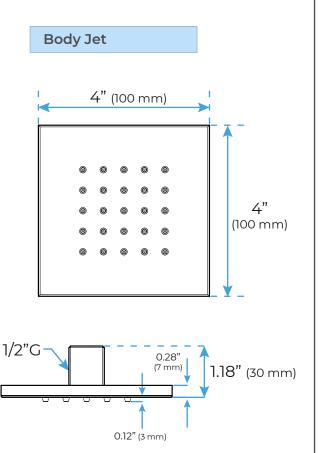

## BathSelect

23.43

**Shower Mixer Connections** 

Thread Interface Size: G 1/2 Inch

Installation Type: Wall Mounted

Flow Rate: 1.5 GPM / 5.7 LPM (each Bodyspray)

Material: Brass