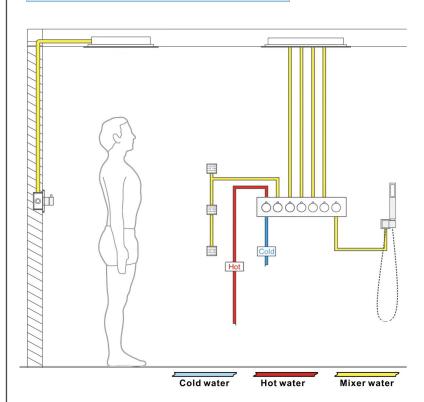

## BathSelect —

BRUSHED GOLD STYLISH THERMOSTATIC RECESSED CEILING MOUNT LED WATERFALL MIST RAINFALL SHOWER SYSTEM WITH HANDHELD SHOWER AND JETTED BODY SPRAYS SPECIFICATIONS

Shower Head Functions: Rainfall, Waterfall, Bubble, Mist Shower Panel /Hose Material: 304 Stainless Steel Showerheads Install: Embedded Ceiling Mounted Concealed Mixer Install: Wall-Mounted Water Flow: Mist: 9L/M; Rain: 15L/M; Waterfall: 15L/M; Bubble: 15L/M Shower Accessories Material: Brass LED Light: Need to Connect Power Shower Hose Length: 1.5M