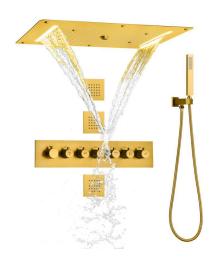

## BathSelect —

BRUSHED GOLD STYLISH THERMOSTATIC RECESSED CEILING MOUNT LED WATERFALL MIST RAINFALL SHOWER SYSTEM WITH HANDHELD SHOWER AND JETTED BODY SPRAYS SPECIFICATIONS

Shower Head Functions: Rainfall, Waterfall, Bubble, Mist Shower Panel /Hose Material: 304 Stainless Steel Showerheads Install: Embedded Ceiling Mounted Concealed Mixer Install: Wall-Mounted Water Flow: Mist: 9L/M; Rain: 15L/M; Waterfall: 15L/M; Bubble: 15L/M Shower Accessories Material: Brass LED Light: Need to Connect Power Shower Hose Length: 1.5M