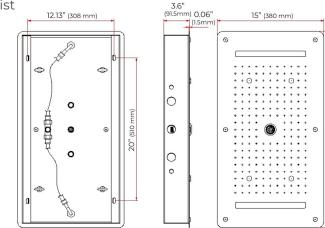

## BathSelect

23.43

**Shower Mixer Connections** 

Thread Interface Size: G 1/2 Inch

Installation Type: Wall Mounted

Flow Rate: 1.5 GPM / 5.7 LPM (each Bodyspray)

Material: Brass