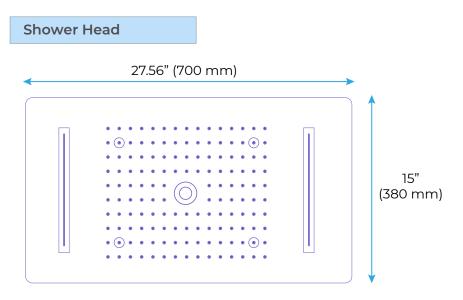

## BathSelect —

BRUSHED GOLD STYLISH THERMOSTATIC RECESSED CEILING MOUNT LED WATERFALL MIST RAINFALL SHOWER SYSTEM WITH HANDHELD SHOWER AND JETTED BODY SPRAYS SPECIFICATIONS

Shower Head Functions: Rainfall, Waterfall, Bubble, Mist Shower Panel /Hose Material: 304 Stainless Steel Showerheads Install: Embedded Ceiling Mounted Concealed Mixer Install: Wall-Mounted Water Flow: Mist: 9L/M; Rain: 15L/M; Waterfall: 15L/M; Bubble: 15L/M Shower Accessories Material: Brass LED Light: Need to Connect Power Shower Hose Length: 1.5M

AC: 90-265V 50/60Hz

Product shown is only for installation display purpose

27.56"

All dimensions and specifications are nominal and may vary. Use actual products for accuracy in critical situations.