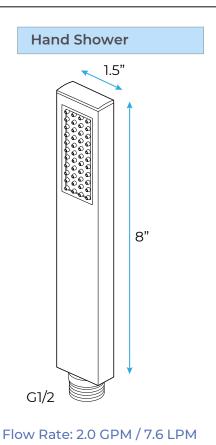

## BathSelect —

BRUSHED GOLD STYLISH THERMOSTATIC RECESSED CEILING MOUNT LED WATERFALL MIST RAINFALL SHOWER SYSTEM WITH HANDHELD SHOWER AND JETTED BODY SPRAYS SPECIFICATIONS

Shower Head Functions: Rainfall, Waterfall, Bubble, Mist Shower Panel /Hose Material: 304 Stainless Steel Showerheads Install: Embedded Ceiling Mounted Concealed Mixer Install: Wall-Mounted Water Flow: Mist: 9L/M; Rain: 15L/M; Waterfall: 15L/M; Bubble: 15L/M Shower Accessories Material: Brass LED Light: Need to Connect Power Shower Hose Length: 1.5M